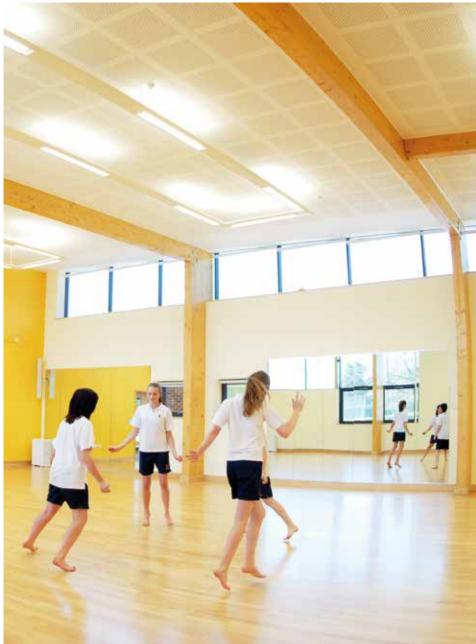

## Dance Studio

## **Completed January 2011**

The project consists of construction of a new dance studio for the school, purpose built to Sport England standards and the relocation of an existing mobile classroom. The scheme provides both facilities for the school and outside user groups.

The dance studio is a Glulam timber frame structure with insulated SIP panel walls and roof. The choice of materials allowed faster construction time as well as high levels of insulation.

The building has set a new standard for sustainability at the school.